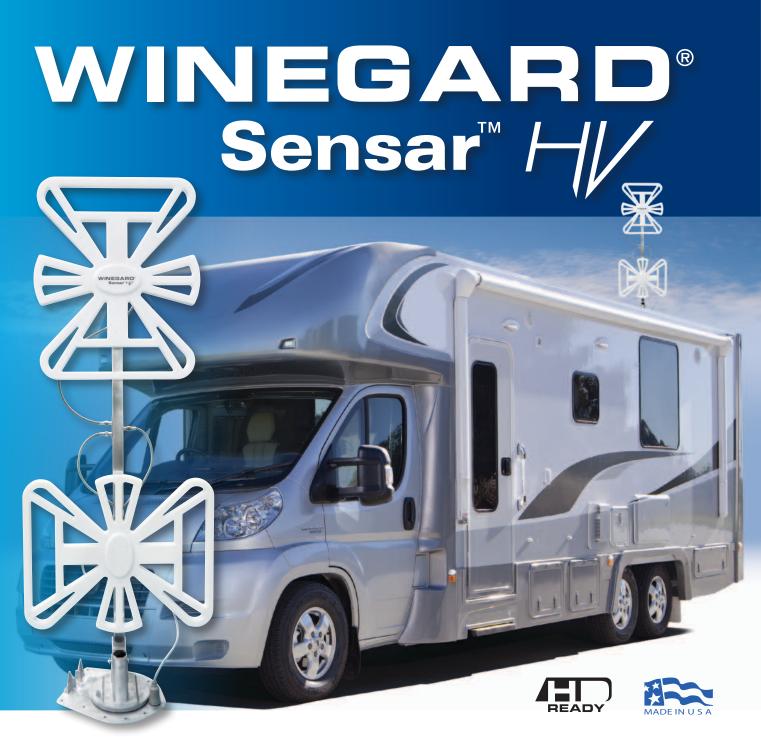

Catch all of your favourite TV shows on your next RV adventure with the Winegard Sensar HV Antenna. This revolutionary bi-directional antenna receives both horizontal and vertical signals, thus picking up a wider range of free-to-air channels on your RV's TV. Made in the USA, this robust antenna receives analogue, SD and HD signals. Never miss out on the footy grand final again - enquire about a Winegard Sensar HV today!

#### **BENEFITS AT A GLANCE**

Receives horizontal and vertical frequencies
HD Ready
Picks up a wider variety of free-to-air channels
Can be retrofitted to older style existing Winegard Antennas or Antennatek Antennas

# WINEGARD<sup>®</sup> Sensar<sup>™</sup> H//

#### 900-00060

WINEGARD SENSAR HV ANTENNA (SINGLE BOX)

#### 900-00070

WINEGARD SENSAR HV ANTENNA Retrofit kit (With Head and Mast)

#### **SPECIFICATIONS:**

- >> RANGE: 144KM
- >> OPERATING VOLTAGE: 12V DC
- >> OPERATING DIMENSIONS (I.E. WHEN UP): 43.2W X 116H (CM)
- STOWED DIMENSIONS (I.E. WHEN DOWN): 125.3L X 11.2H (CM)
- >> WEIGHT: 3.13KG
- >> ROOF THICKNESS: 2.5 12 (CM)