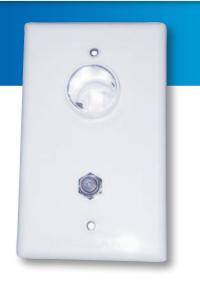

#### 900-00364: WINEGARD UNAMPLIFIED TV WALL PLATE (WHITE)

- Used in conjunction with the Winegard Sensar Pro Signal Amplifier
- A convenient TV outlet with 75ohm coax cable input and output
- Flush mounts in a standard electrical box (or use the included plaster straps)
- Has a positive 12V DC receptacle