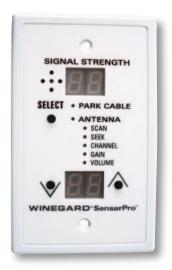

#### 900-00372: Winegard Sensar Pro Signal Amplifier

- Allows you to find the strongest signal quality and thus watch TV sooner
- Has an adjustable amplifier which provides up to 10dB for increased performance if needed
- Best suited for use with the Winegard Sensar HV Antenna, the Sensar Pro can also be used on other models of antennae that have a 12V masthead amplifier (such as Antennatek)