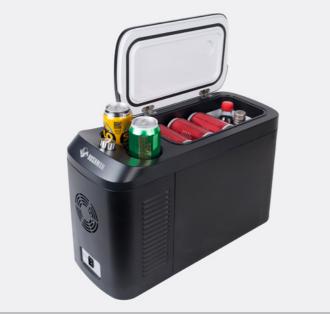

## **Brilliant Design**

Fits 1.25L and wine bottles Lid opens either side Insulated drink holders Fridge or freezer Cab mountable

## **Highest Quality**

Steel cabinet Secop Danfoss compressor 3 Years Warranty

#### **STRONG**

Powder-coated steel cabinet

Powerful and reliable Secop Danfoss compressor

#### **SUPER EFFICIENT**

Tube condenser provides maximum heat exchange and eliminates dust build up

High speed fan

Extensive ventilation