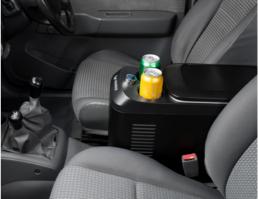

## **Brilliant Design**

Fits 1.25L and wine bottles Lid opens either side Insulated drink holders Fridge or freezer Cab mountable

# 12V / 24V FRIDGE / FREEZER

The smallest of the Bushman range, the ROADIE is your traveling companion of choice. He'll never let you down, working away day and