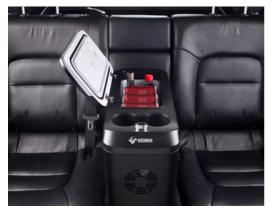

## **Brilliant Design**

Fits 1.25L and wine bottles Lid opens either side Insulated drink holders Fridge or freezer Cab mountable

# 12V / 24V FRIDGE / FREEZER

The smallest of the Bushman range, the ROADIE is your traveling companion of choice. He'll never let you down, working away day and