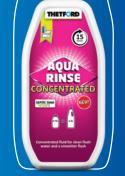

# **AQUA RINSE CONCENTRATED**

Aqua Rinse Concentrated is a highly effective, 2 times concentrated, fresh smelling fluid for the flush water tank of your Cassette and portable toilet.

## **BENEFITS\***

☑ Prevents limescale build up in your flushwater tank

▼ Ensures a more effective and smoother flush

M Keeps the flush water fresh

\*) compared to using tap water

SEPTIC TANK

(15 doses)

**NEW!** 