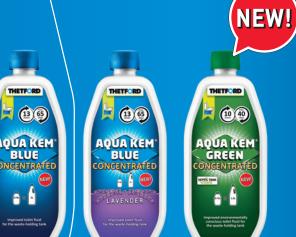

# **AQUA KEM® BLUE**

- ✓ Outstanding odour control
  - ✓ Liquefies waste for
  - easier tank emptying

13 65

- CONCENTRATED ✓ Outstanding odour
- easier tank emptying

# **AQUA KEM® BLUE** LAVENDER

- Outstanding odour control
- bottle, less weight

# **AQUA KEM® GREEN** CONCENTRATED

- conscious toilet fluid
- easier tank emptying
- control M Convenient small bottle, less weight

# **AQUA KEM® GREEN CONCENTRATED**

Aqua Kem Green Concentrated is an environmentally conscious, highly effective, 2 times concentrated green toilet fluid for the waste-holding tank of your Cassette and portable toilet.